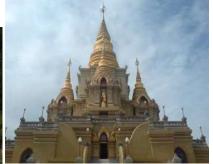

Assemble at designated pick up point, heading to Betong. Tea stop along the journey. Overnight in air con coach.

**Betong (Lunch & Dinner)** Day 2

Early morning arrive at Thai border, after custom declaration, we are in Betong. Having breakfast in Betong town (at own expenses). Tour visits to Big Buddha at Pudtathiwad Temple (14.4 meter height). Thereafter, proceed to Phra Mahathat Chedi Phra Buddha Dhamma Prakat. The stupa's structure is an adaption of the Sri Wichai style architecture, with 39m wide and 39.9m high. The world's largest mailbox is located at the Clock Tower Intersection in the town center. The purpose of this mail box is distribute news and to give services in posting and distributing mails for the people of Betong. It is made of reinforced concrete, with a cylindrical shape into 2 parts - the base and the box. After lunch, check in hotel and take a break. After dinner, you may walk around Betong town and enjoy the night life.